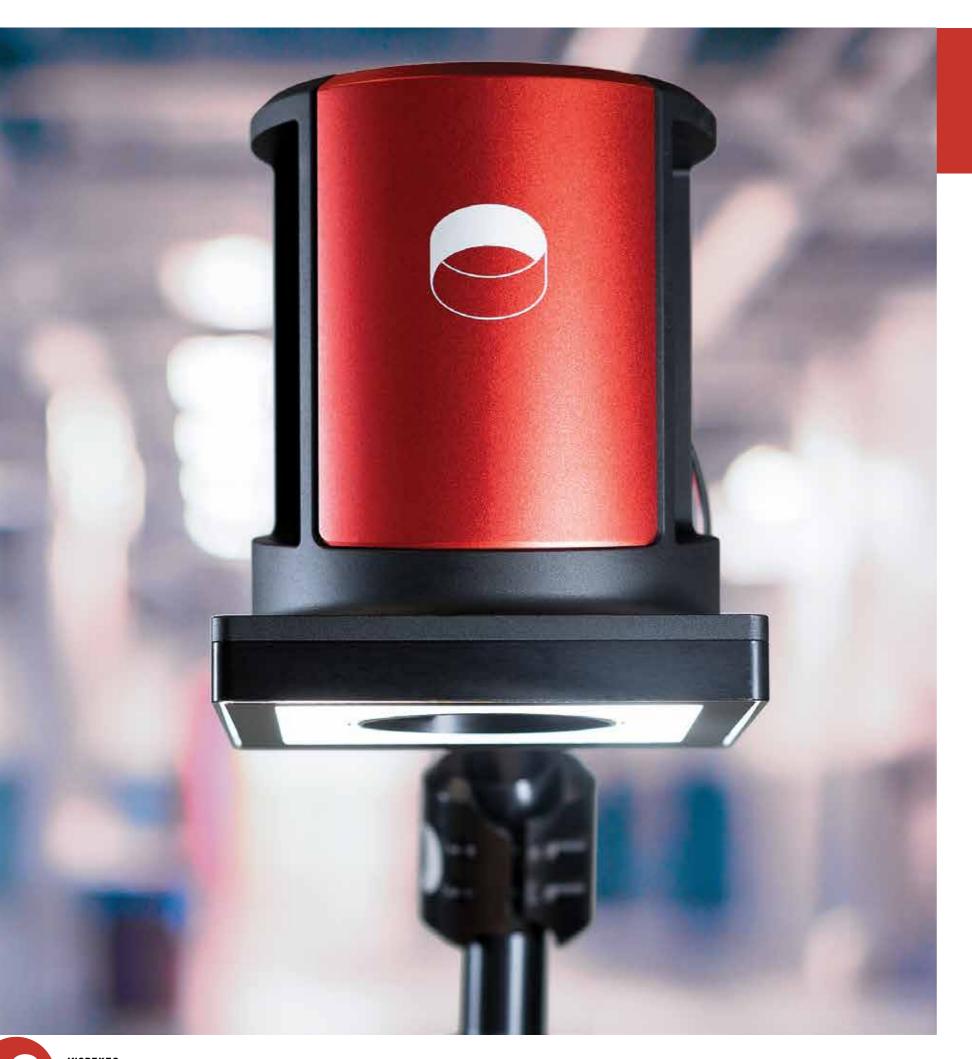

### **Straight and simple**

The INSPEKTO S70 is the first ever self-contained vision inspection product for the shop floor. It takes just 30 minutes to put it to work on any quality control challenge on your manufacturing line.

### Inspekto has reinvented industrial vision inspection. **Our product – the INSPEKTO S70 – has disrupted** the industrial vision inspection experience forever.

Use the INSPEKTO S70 arm components and clip to any Bosch profile on your line.