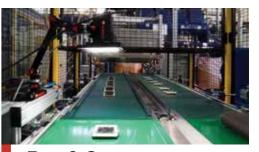

### **Quality assurance**

The INSPEKTO S70 can be fitted to any point on the production line. Speed of verification, combined with ease of use, means it can be moved to inspect components at different points. A huge step-change from traditional systems.