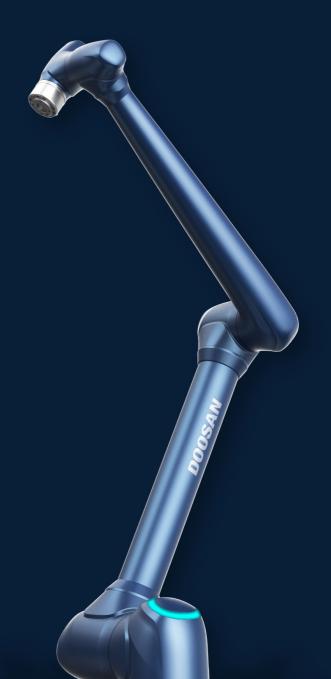

High-power
H-SERIES

The H-SERIES is the most powerful collaborative robot on the market! Its incredible payload of 25 kg and 6-axis torque sensor, along with its high performance from low electrical power, enable sophisticated and safe work