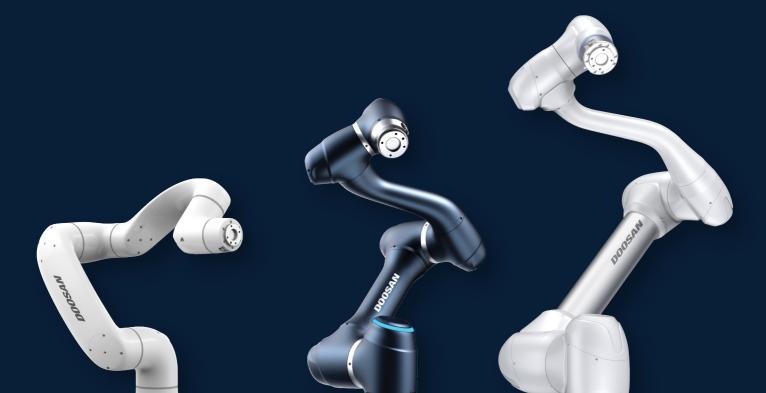

## DOOSAN ROBOT SERIES

## **Doosan Robotics**

## 5 KG TO 30 KG

Tips for reading Doosan robot model names

25
Payload(kg)

1.5
Reach(m)

Payload 15~30 kg

Payload 9~10 kg

Payload 5~6 kg

09 A0509