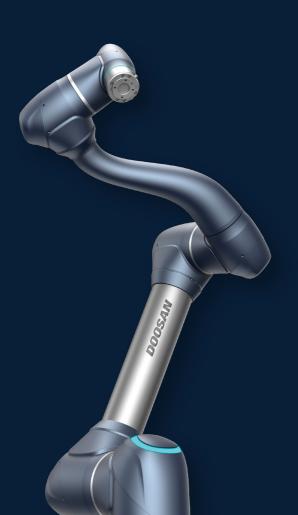

Masterpiece
M-SERIES

M-SERIES is the highest quality premium cobot! 6 high-tech torque sensors provide the highest dexterity for highly sophisticated tasks and ensure the upmost safety with the highest collision sensitivity