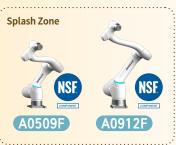

## 5 KG TO 30 KG

Tips for reading Doosan robot model names

25
Payload(kg)

1.5
Reach(m)

Payload 15~30 kg

Payload 9~10 kg

Payload 5~6 kg

09 A0509

A0509S

F&B dedicated model

Prime P-SERIES

Leading innovation in palletizing application, P-SERIES!
With a payload of 30kg and a working radius of 2,030mm it surpasses existing limits with top-notch specifications